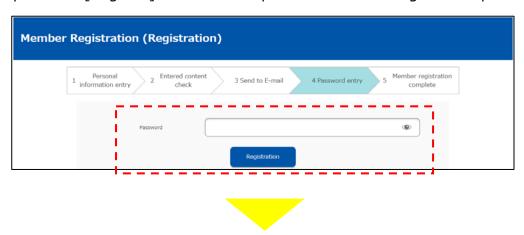

- (5) By pressing the [Register] button, a Temporary Registration Complete screen is displayed. An e-mail containing a URL for accessing the official registration procedure will be sent to the e-mail address you have entered.
- (6) By accessing this URL, a Password Entry screen is displayed. Enter the password specified when entering your personal information, and press the [Register] button to complete the member registration procedure.