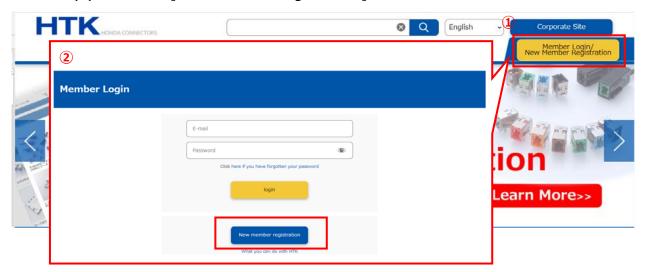

## **♦** Member Registration method

- (1) Press the [Member Login/New Member Registration] button at the top of the screen.
- (2) Press the [New Member Registration] button.

(3) Follow the procedure described on the screen and enter the necessary items. When entry is complete, press the [To Confirmation screen] button.