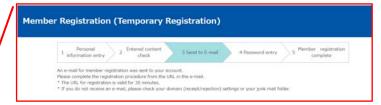

- (5) By pressing the [Register] button, a Temporary Registration Complete screen is displayed. An e-mail containing a URL for accessing the official registration procedure will be sent to the e-mail address you have entered.
- (6) By accessing this URL, a Password Entry screen is displayed. Enter the password specified when entering your personal information, and press the [Register] button to complete the member registration procedure.