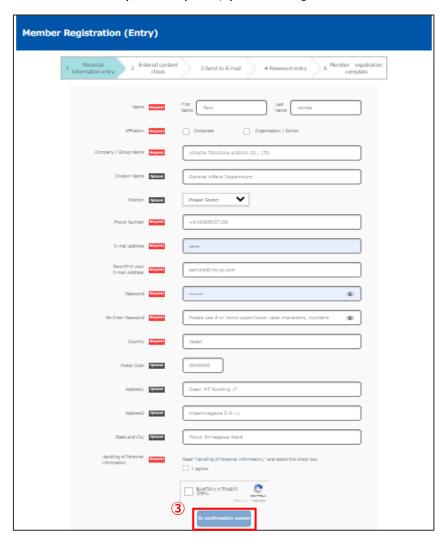

## **♦** Member Registration method

- (1) Press the [Member Login/New Member Registration] button at the top of the screen.
- (2) Press the [New Member Registration] button.

(3) Follow the procedure described on the screen and enter the necessary items. When entry is complete, press the [To Confirmation screen] button.

- (4) Check the entered content, and press the [Register] button if no corrections are required.
- \* If you wish to make corrections, press the [Return to personal information entry] button and make the necessary corrections. Pressing the back button on your browser will not save the entered content.