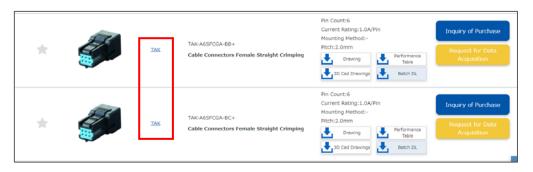

## **♦**Catalog Common to members/non-members

- (1) Use each search function to display a list of product search results.
- (2) Click the series name.

(3) A series overview page opens. Catalogs can be downloaded by clicking the "Catalog" button.