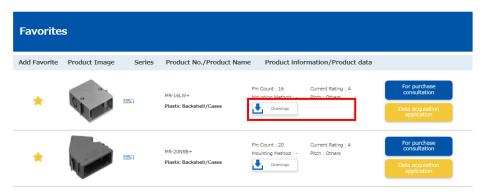

O Material can also be downloaded from the Favorites list in My Page.

Only drawing data is displayed on smartphones.