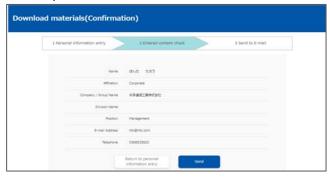

- (3) Check the entered content and press the [Send] button.
- \* If you wish to make corrections, press the [Return to personal information entry] button and make the necessary corrections.

(4) A material download e-mail will be sent to your registered e-mail address. Please download the material as described in the e-mail.