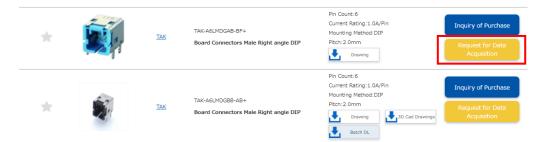

#### **♦**Product data members

※Ensure that you are logged in.

※

(1)By pressing the button for the material to be downloaded from product data displayed by searching and so on, the download process begins.

O Material can also be downloaded from the Favorites list in My Page.

Only drawing data is displayed on smartphones.

# **♦** Request for Data Acquisition\_members

※Ensure that you are logged in.

※

- (1) Press the [Request for Data Acquisition] button in a topics page.
  - \* Data cannot be obtained via the web for products with no button.