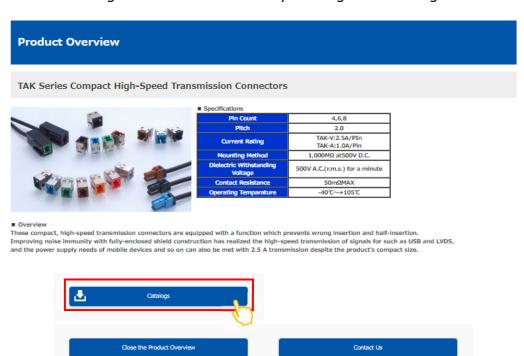

## **♦**Catalog Common to members/non-members

- (1) Use each search function to display a list of product search results.
- (2) Click the series name.

(3) A series overview page opens. Catalogs can be downloaded by clicking the "Catalog" button.