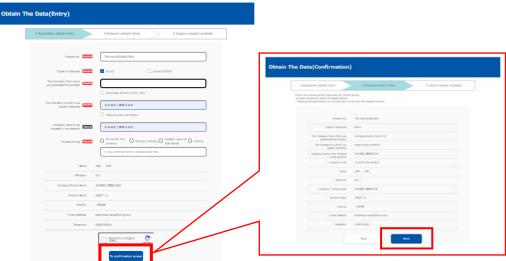

(2) Enter the necessary items in the dedicated form, and press the [To Confirmation screen] button. Check the entered content and press the [Send] button.

(3) An Application Complete screen is displayed.

Please check the receipt e-mail sent to your registered e-mail address.

Rev.1\_2201