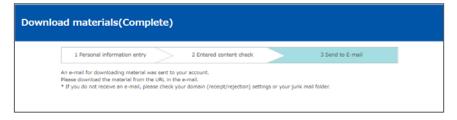

- (3) Check the entered content and press the [Send] button.
- \* If you wish to make corrections, press the [Return to personal information entry] button and make the necessary corrections.

(4) A material download e-mail will be sent to your registered e-mail address. Please download the material as described in the e-mail.