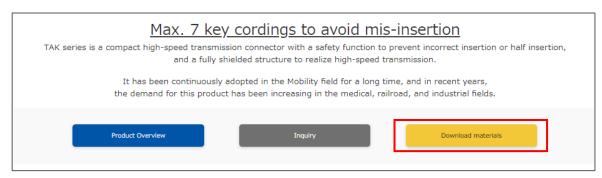

#### **◆Topics\_Common to members/non-members**

(1) Press the [Download materials] button in a topics page.

- (2) An information request form is displayed. Enter the necessary information, and press the [To Confirmation screen] button.
  - \* Members who are currently logged in do not need to enter personal information.