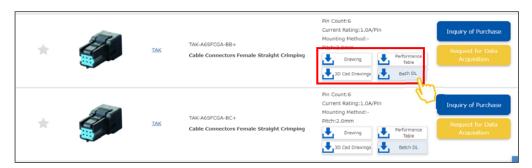

#### **♦**Product data Common to members/non-members

- (1) Use each search function to display a list of product search results.
- (2) Material can be downloaded by clicking the button for the material you wish to obtain.
  - \* Material available to non-members is limited.

#### **♦**Product data members

※Ensure that you are logged in.

※

(1)By pressing the button for the material to be downloaded from product data displayed by searching and so on, the download process begins.

O Material can also be downloaded from the Favorites list in My Page.

Only drawing data is displayed on smartphones.