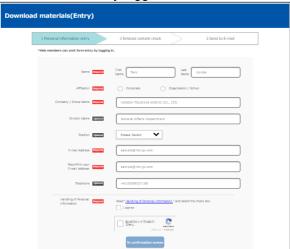

#### **◆Topics\_Common to members/non-members**

(1) Press the [Download materials] button in a topics page.

- (2) An information request form is displayed. Enter the necessary information, and press the [To Confirmation screen] button.
  - \* Members who are currently logged in do not need to enter personal information.