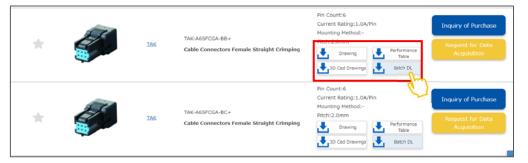

#### **♦**Product data Common to members/non-members

- (1) Use each search function to display a list of product search results.
- (2) Material can be downloaded by clicking the button for the material you wish to obtain.
  - \* Material available to non-members is limited.

#### **♦**Product data members

※Ensure that you are logged in.

※

(1)By pressing the button for the material to be downloaded from product data displayed by searching and so on, the download process begins.