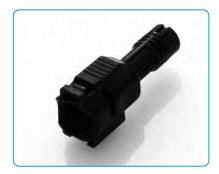

### Waterproof Plug Connector for Cable, Crimping, 4 pos. TAT001A00AMF

**MF**: For Cable, Plug

Mating connector TAT002A00AMM

**MF:** For Cable, Plug