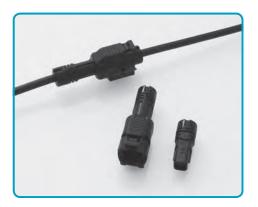

## **TAT Series**

Compact High-speed Transmission Connectors Waterproof Type For In-line Cable Assembly

### Features

- > Supporting high speed transmission such as USB/LVDS.
- > Adopting the Positive Lock mechanism to achieve assured locking by the feel of latching and the sound of locking.
- > Achieving waterproof performance of IPX9K which is the highest level in the industry.
- > Adopting a full shielding structure by using a metal shell.
- > The plug connector can go through the diameter of Ø12 mm opening.
- \* This product is sold only as a completed and tested cable assembly with a cable connected. For details, please contact our sales representative.
- \* For other key shapes(plus other insulator colors), please contact us.