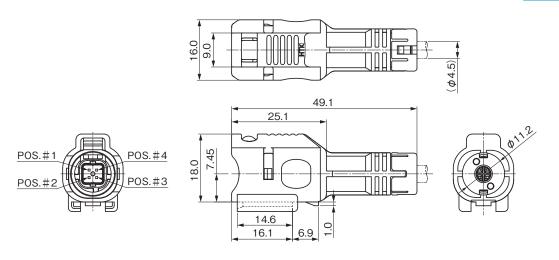

### Waterproof Plug Connector for Cable, Crimping, 4 pos. TAT001A00AMF

**MF**: For Cable, Plug

Mating connector TAT002A00AMM

**MF:** For Cable, Plug