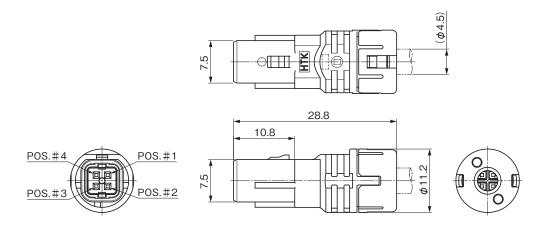

### Waterproof Plug Connector for Cable, Crimping, 4 pos. TAT001A00AMF

**MF**: For Cable, Plug

Mating connector TAT002A00AMM