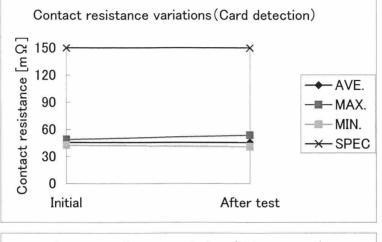

Card insertion and removal life

| Product : | SD Memory Card Socket |
|-----------|-----------------------|
| Date No.  | AXA2R63361-M-005      |
| Page No.  | 2/3                   |

• It is satisfied with the standard value, there is no problem.