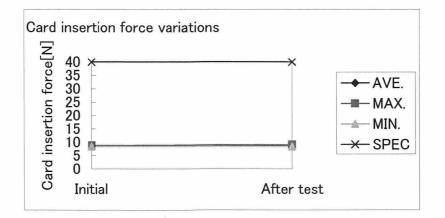

Card insertion and removal life

| Product : | SD Memory Card Socket |
|-----------|-----------------------|
| Date No.  | AXA2R63361-M-005      |
| Page No.  | 2/3                   |

• It is satisfied with the standard value, there is no problem.

2. Card insertion and removal force variations

- It is satisfied with the standard value, there is no problem.
- Card insertion force : the load for cum-lock.
- Card removal force : the load for cum-unlock.