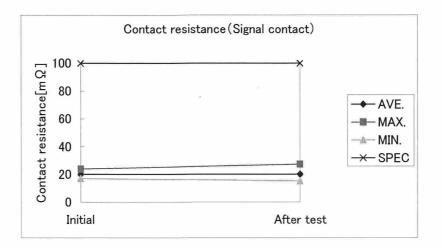

Card insertion and removal life

| Product : | SD Memory Card Socket |
|-----------|-----------------------|
| Date No.  | AXA2R63361-M-005      |
| Page No.  | 2/3                   |

• It is satisfied with the standard value, there is no problem.