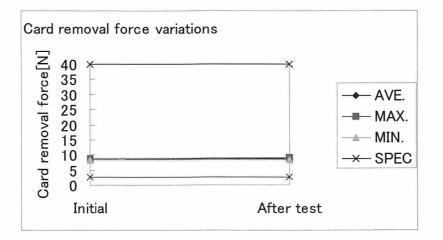

Card insertion and removal life

| Product : | SD Memory Card Socket |
|-----------|-----------------------|
| Date No.  | AXA2R63361-M-005      |
| Page No.  | 2/3                   |

• It is satisfied with the standard value, there is no problem.

2. Card insertion and removal force variations

- It is satisfied with the standard value, there is no problem.
- Card insertion force : the load for cum-lock.
- Card removal force : the load for cum-unlock.