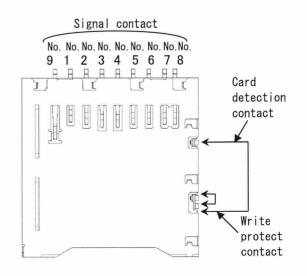

| ontact resistance variations                                             |                                                                                                 |  |



|                               |            |          | DATE: Jul., 15, 2009 |
|-------------------------------|------------|----------|----------------------|
| HONDA TSUSHIN KOGYO CO., LTD. | DRAWN BY   | T-Sato   | REVIEWED BY          |
|                               | CHECKED BY | N. Azawa | APPROVED BY K Kasho  |

Card insertion and removal life

| Product : | SD Memory Card Socket |
|-----------|-----------------------|
| Date No.  | AXA2R63361-M-005      |
| Page No.  | 2/3                   |





• It is satisfied with the standard value, there is no problem.



| Card    | insert | cion | and |
|---------|--------|------|-----|
| removal |        | life | Э   |

| Product :                 | SD Memory Card Socket |
|---------------------------|-----------------------|
| Date No. AXA2R63361-M-005 |                       |
| Page No.                  | 3/3                   |

2. Card insertion and removal force variations





- It is satisfied with the standard value, there is no problem.
- Card insertion force : the load for cum-lock.
- Card removal force : the load for cum-unlock.

## Judgement

No problems are observed.