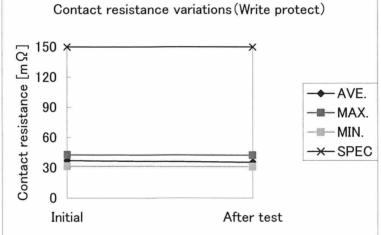

Card insertion and removal life

| Product : | SD Memory Card Socket |
|-----------|-----------------------|
| Date No.  | AXA2R63361-M-005      |
| Page No.  | 2/3                   |

• It is satisfied with the standard value, there is no problem.